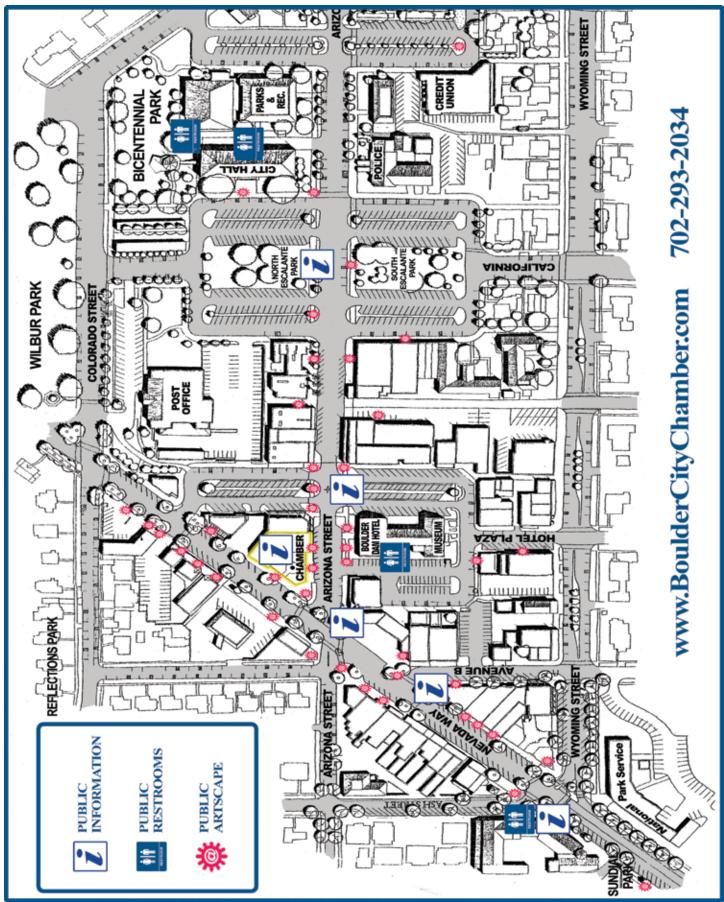

# Your Chamber of Commerce

## **Chamber of Commerce**

Serving the Community and Businesses
of the Boulder City area
465 Nevada Way, Boulder City, NV 89005
Phone: (702) 293-2034 Fax: (702) 293-0574
www.bouldercitychamber.com
e-mail: info@bouldercitychamber.com
Membership Info: info@bouldercitychamber.com
Relocation/Tourist Info: info@bouldercitychamber.com