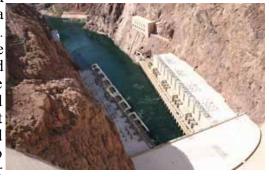

Hoover Dam is the second highest dam in the whole

country and the 18th highest in the world. It is 660 feet thick at its base – as big as two football fields end to end. There is enough

concrete (4.5 million cubic yards) in the dam to build a two-lane road from Seattle, WA to Miami, FL. The dam is 726 feet tall, almost 200 feet taller than the Washington Monument. The reservoir, Lake Mead, has a capacity of 1.24 trillion cubic feet.

During peak periods of electrical demand, enough water runs through the generators to fill 15 average-size swimming pools (20,000 gallons each) in one second. Hoover Dam's delivery system provides water to more than 18 million people in Arizona, Nevada and California