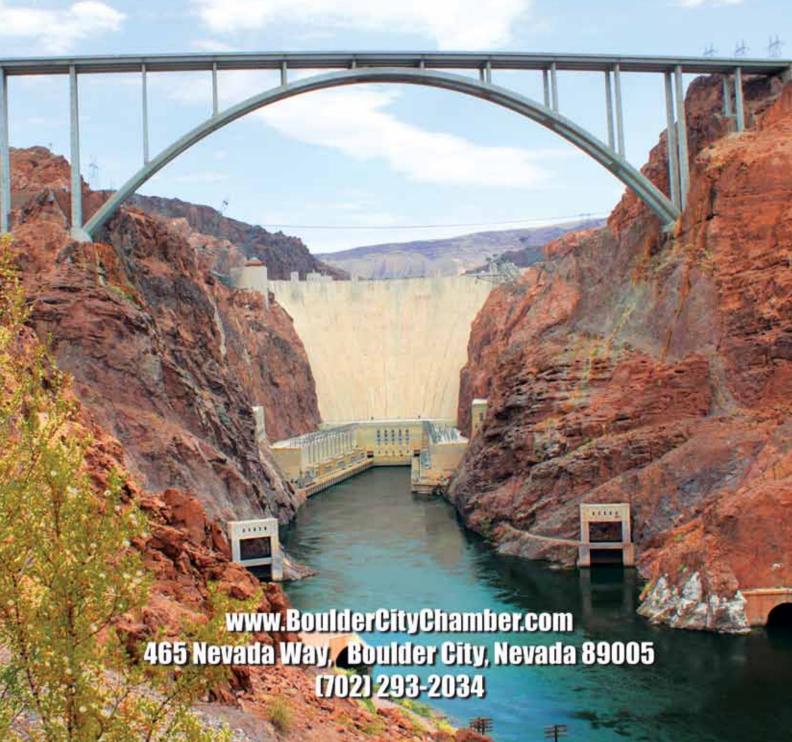

# "Best City by a Dam Site"

Thank you for your interest in clean, green Boulder City, the only city in Nevada with laws against gaming and the home of the State's number one tourist attraction, Hoover Dam.

# Boulder City: Then and Now

Boulder City is a beautiful high oasis in the desert (elevation 2500) with green lawns and many clean, tree-shaded streets overlooking Lake Mead and the Lake

Mead National Recreation Area. The city is 5 miles from Lake Mead, 8 miles from the Mike O'Callaghan-Pat Tillman Memorial Bridge and Hoover Dam, and 21 miles south of Las Vegas, the "Entertainment Capital of the World."

The dam, dedicated by President Franklin D. Roosevelt in September 1935, was completed in less than five years – ahead of schedule and under budget.

The Bureau of Reclamation started conducting tours through the dam and power plant in 1937. Today, close to one million visitors a year tour the dam.

Hoover Dam is the second highest dam in the whole

country and the 18th highest in the world. It is 660 feet thick at its base – as big as two football fields end to end. There is enough

concrete (4.5 million cubic yards) in the dam to build a two-lane road from Seattle, WA to Miami, FL. The dam is 726 feet tall, almost 200 feet taller than the Washington Monument. The reservoir, Lake Mead, has a capacity of 1.24 trillion cubic feet.