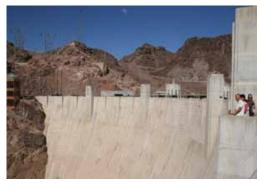

The dam, dedicated by President Franklin D. Roosevelt in September 1935, was completed in less than five years – ahead of schedule and under budget.

The Bureau of Reclamation started conducting tours through the dam and power plant in 1937. Today, close to one million visitors a year tour the dam.

Hoover Dam is the second highest dam in the whole

country and the 18th highest in the world. It is 660 feet thick at its base – as big as two football fields end to end. There is enough

concrete (4.5 million cubic yards) in the dam to build a two-lane road from Seattle, WA to Miami, FL. The dam is 726 feet tall, almost 200 feet taller than the Washington Monument. The reservoir, Lake Mead, has a capacity of 1.24 trillion cubic feet.