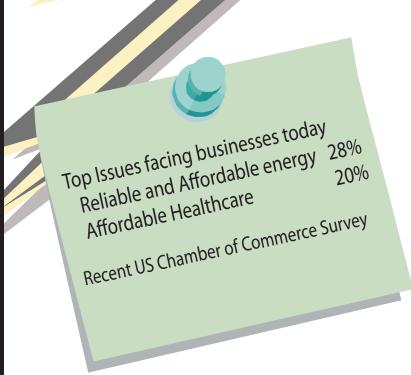

## Advantages to an Energy Pool:

 Save money
Increased purchasing power
Increased flexibility
Access to the wholesale markets for lower costs
Same purchasing power as the largest industrial users in PA
\*Exclusive for Chamber Members