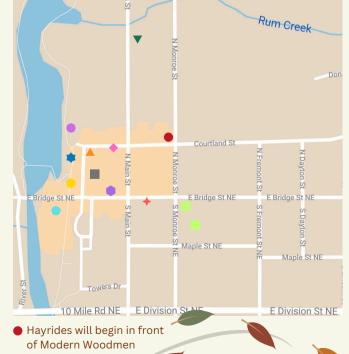

#### **Antique Tractor Parade**

Line up on Main Street, Bridge
Street or Monroe Street to watch
the tractors in the parade!