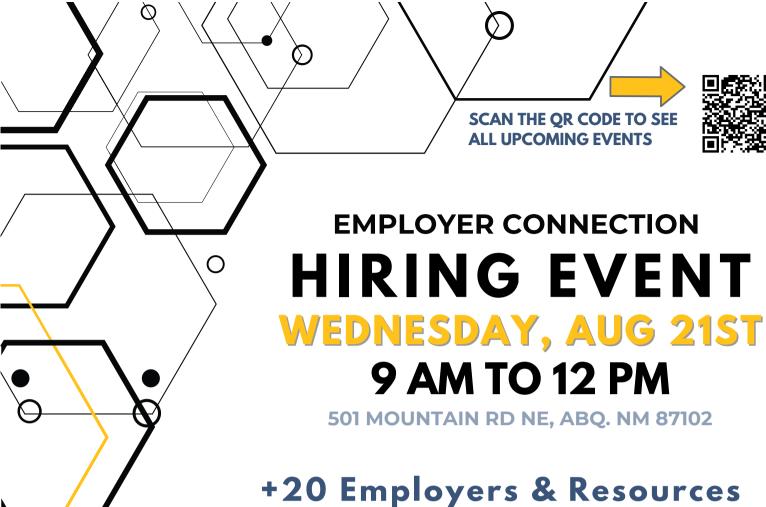

Check out our website for a full list of job openings and employers that will be in attendance.

Meet with a variety of employers all ready to hire now. Bring resumes!

If you need help improving your resume, stop by one of our Workforce Connection Offices.