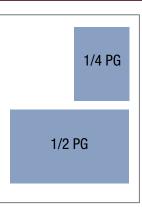

## **AD SPEC SHEET**

| DIRECTORY AD SIZE | WIDTH  | HEIGHT  |
|-------------------|--------|---------|
| FULL PAGE         |        |         |
| Live Area         | 7.875" | 10.375" |
| AD Size           | 8.625" | 11.125" |
| ADDITIONAL SIZES  |        |         |
| 1/2 Page          | 7.875" | 5.125"  |
| 1/4 Page          | 3.875" | 5.125"  |