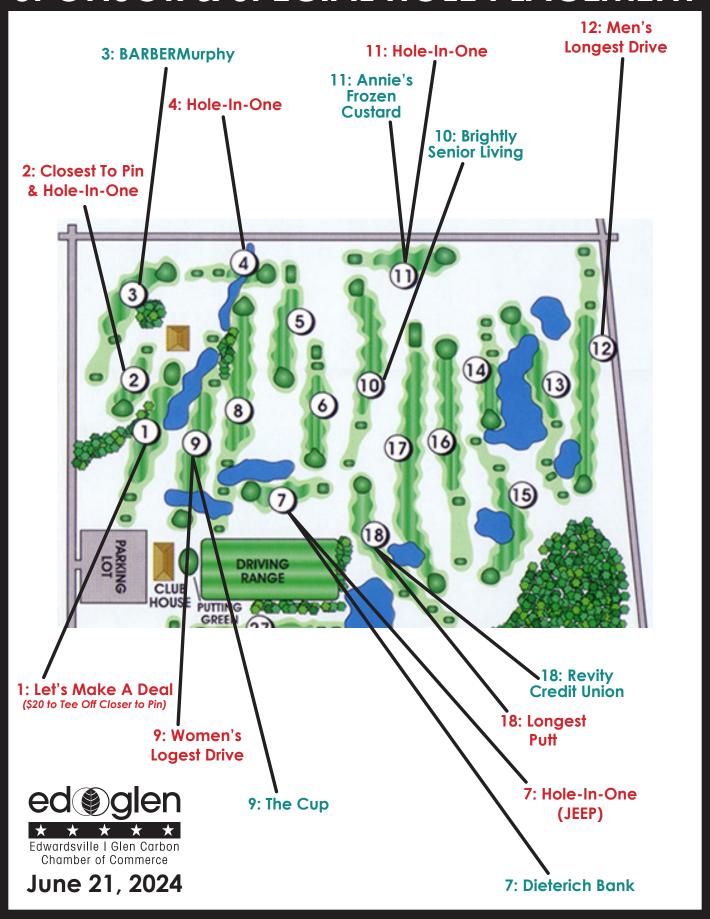

#### **SPONSOR & SPECIAL HOLE PLACEMENT**

#### 7:30am Shotgun Start

- On-Course Beverages Provided by Robert 'Chick' Fritz Distributing, Inc.,
   State Farm Rick Marteeny & Stillwater Senior Living
- Golf Carts Provided by 1818 Chophouse & Mark's Appliance
- Beverage Coolers Available Throughout Course (Water & Beer Available)
- Specialty Holes:
  - Hole #1: Let's Make A Deal
     \$20/Team Each Golfer May Tee Off w/ A 50, 150 or 250 Yard Advantage
  - Hole #2: Closest To Pin/Hole-In-One

Sponsored By Cassens & Sons

- Hole #3: Sponsored By BARBERMurphy
- Hole #4: Hole-In-One

Sponsored By Cassens & Sons

- Hole #7: Hole In One

Sponsored By Cassens & Sons

Sponsored & Hosted By Dieterich Bank

- Hole #9: Women's Longest Drive

Sponsored & Hosted By The Cup

- Hole #10: Sponsored & Hosted By Brightly Senior Living
- Hole #11: Hole In One

Sponsored By Cassens & Sons

Sponsored By Annie's Frozen Custard

- Hole #12: Men's Longest Drive
- Hole #18: Longest Putt

Sponsored & Hosted By Revity Credit Union

Post Play Grab & Go Lunch Hosted By Moe's Southwest Grill

**Dessert Provided by Edwardsville Dairy Queen** 

Monday Highlight Video & Announcement of Winners

2-PUTT RULE IS IN EFFECT TODAY. NO MULLIGANS.