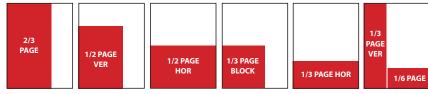

### FRACTIONAL AD DIMENSIONS

| In Inches      | WIDTH | HEIGHT |
|----------------|-------|--------|
| 1/6 Page       | 4.9   | 2.25   |
| 1/3 Page Ver   | 2.5   | 10     |
| 1/3 Page Block | 4.9   | 4.9    |
| 1/3 Page Hor   | 7.5   | 3.25   |
| 1/2 Page Ver   | 4.9   | 7      |
| 1/2 Page Hor   | 7.5   | 4.9    |
| 2/3 Page       | 4.9   | 10     |